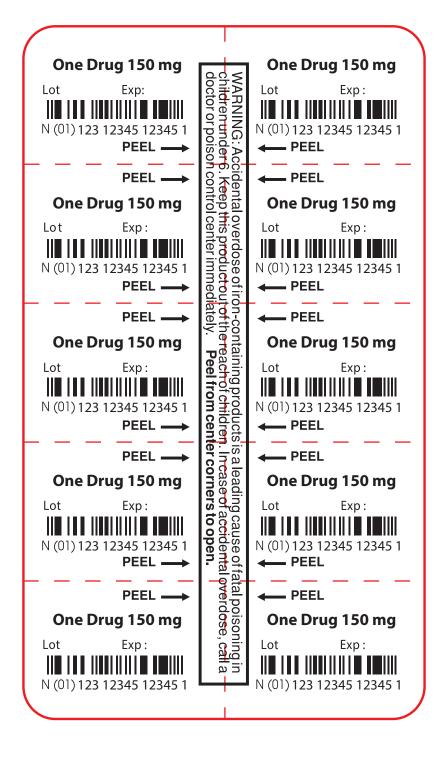

| Lot & Exp. Printmat |
|---------------------|
| Date                |
| PO                  |
|                     |
|                     |
|                     |
|                     |
|                     |
| Lot                 |
| Evn                 |
| Exp.                |
| Printmat Oty        |
| Printmat Qty        |
| Delivery Date       |
|                     |
|                     |
|                     |
|                     |
|                     |
|                     |
|                     |
|                     |
|                     |
|                     |
|                     |
|                     |
|                     |
|                     |
|                     |





## **Certificate of Conformance**

The enclosed print mats have been made to conform to the quality standards as prescribed by the Quality System.

| Order#                                                                                                                           |                       |  |  |  |  |
|----------------------------------------------------------------------------------------------------------------------------------|-----------------------|--|--|--|--|
| PO#                                                                                                                              |                       |  |  |  |  |
| Date                                                                                                                             |